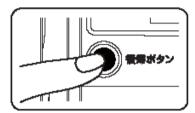

## To reset gas meter

- 1) Shut off all gas appliances.

  Make sure to shut off gas valve
  of boiler located outdoors.

  Do not close main valve of gas meter.
- ②Press reset button.
  (Surrounding area of reset button blinks in red.)