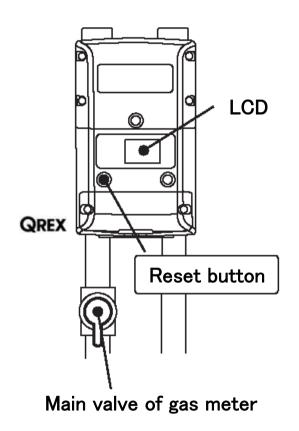

## To reset gas meter

- 1) Shut off all gas appliances.

  Make sure to shut off gas valve
  of boiler located outdoors.

  Do not close main valve of gas meter.
- ②Press reset button.
  (Surrounding area of reset button blinks in red.)

  'A, B and C' indication blinks
  in the LCD instead of 【ガス止】indication.
- 3 Wait for 30 seconds.

  The microprocessor confirms the safety during countdown.
- 4Once ABC indication in the LCD is off, suspension of gas supply is cancelled.