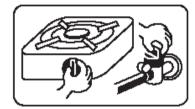

## To reset gas meter

- 1) Shut off all gas appliances.

  Make sure to shut off gas valve
  of boiler located outdoors.

  Do not close main valve of gas meter.
- ②Press reset button.
  (Surrounding area of reset button blinks in red.)