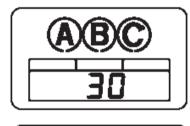

  'A, B and C' indication blinks
  in the LCD instead of 【ガス止】indication.
- 3 Wait for 30 seconds.

  The microprocessor confirms the safety during countdown.
- 4Once ABC indication in the LCD is off, suspension of gas supply is cancelled.

※It may take 90 seconds, depending on the settings.

When 【ガス止】is displayed during 30 seconds<sup>※</sup> countdown, reconfirm whether all gas appliances, including gas appliances using pilot flame, are turned off. Then follow the steps above, again.